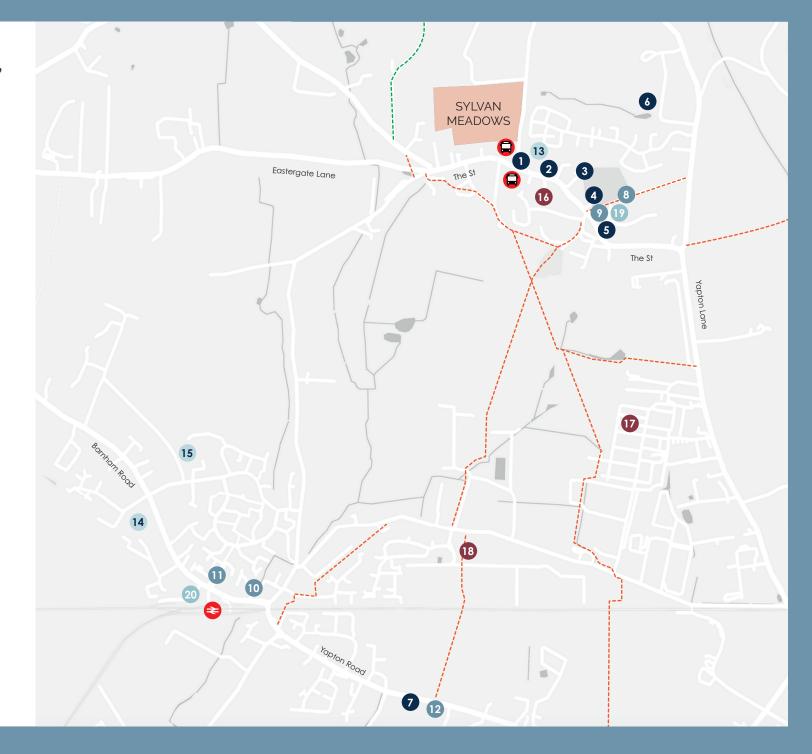

## SYLVAN MEADOWS, WALBERTON

## Location/Facilty

- Barnham Railway Station
- Bus Stop
- Footpath
- -- Bridleway
- Walberton Baptist Church
- 2 The Holly Tree Public House
- 3 Walberton Play Centre
- Walberton Village Hall and Pre-school
- Walberton Cricket Ground
- 6 Avisford Golf Club
- Willow Tea Rooms
- 8 Walberton Newsagent
- 9 Walberton Post Office
- 10 Tesco Express
- Barnham Village Centre
- Windmill Shopping Village
- Walberton and Binsted Primary School
- 14 St Philip Howard Catholic School
- 15 Barnham Primary School
- The William Booker Yard (Industrial Units)
- Walberton Nursery
- Green House Sussex
- Walberton Dental Practice
- 20 Five Villages Pharmacy