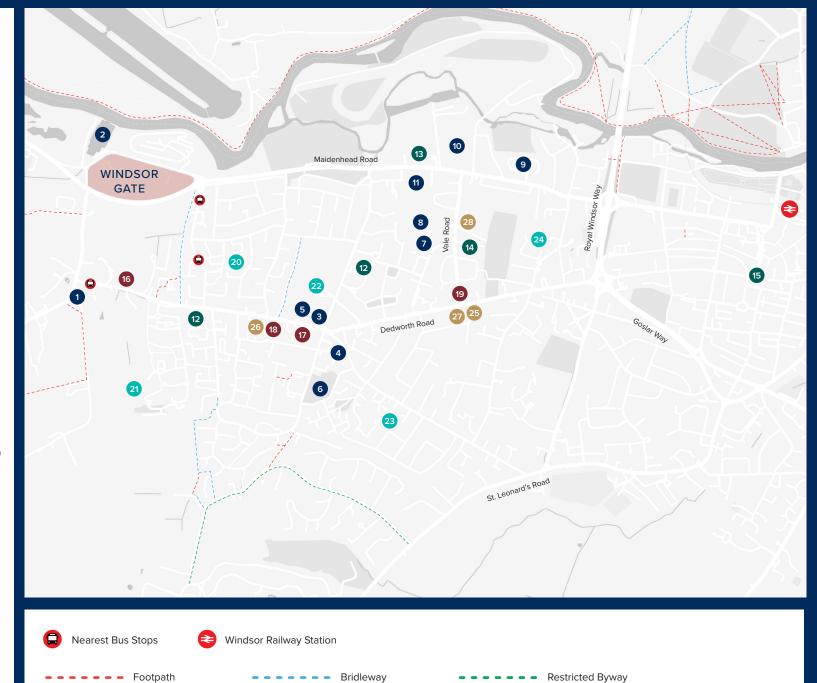

## Location/Facilty

- 1 The Greene Oak PH
- Windsor Marina
- 3 Dedworth Green Baptist Church
- 4 Scout Hut (Wolf Lane)
- 5 Dedworth Library
- 6 Foster Avenue Open Space
- 7 New Windsor Community Association Centre
- 8 Clewer Memorial Recreational Ground
- Olewer Park and Allotment Gardens
- 10 Royal Windsor Racecourse
- 11 Dedworth Manor Open Space
- 12 Fairacres Industrial Estate
- (13) Centrica Offices (Maidenhead Road)
- 14 Industrial Estate (Shirley Avenue)
- 15 Windsor Town Centre
- 16 Ald
- 17 Dedworth Road Local Shops (Inc. Post Office)
- 18 Tesco
- Vale Road / Dedworth Road Local Shops
- 20 Homer First School
- 21 Alexander First School
- Dedworth Middle School, Dedworth Green First School and Nursery
- 23 Hill Top First School
- 24 St Edwards First and Middle Schools
- 25 Care Dental Practice
- 26 Tesco Pharmacy
- Boots Pharmacy
- 28 Dedworth Medical Centre